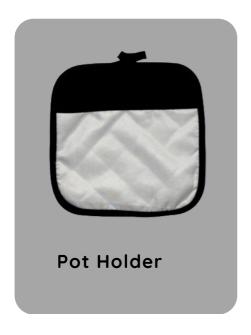

tems are an effective way of increasing your brand awareness, whether it's your staff at an office, conference, or event.

Here are a few of the most popular branding types:

- Heatpress
- Laser
- Sublimation

### Branding Options



HTV/DTF





Lasering





## 15 MEM







Bags



Mugs & Stainless steel





Coasters



Office Accessories





Clocks & Photo displays



Tiles & Trophies



Magnets





Keychains



Jewellery



Gifts & Novelties



Christmas



































































































































































































































































































































































































































































































































































# Clocks & Photo displays









































Matte Stone photo display 120x220mm



Heart



Matte Stone photo display 150x150mm



Matte Stone photo display -200x200mm



Matte Stone photo display 150x200mm



































































































## Magnets

\*\*\* VITVIIX XXX





































# Puzzles