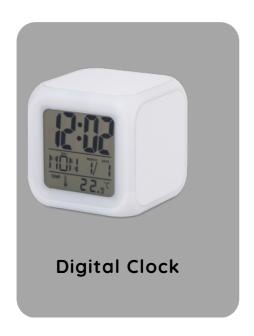

# Clocks & Photo displays

Matte Stone photo display 120x220mm

Heart

Matte Stone photo display 150x150mm

Matte Stone photo display -200x200mm

Matte Stone photo display 150x200mm