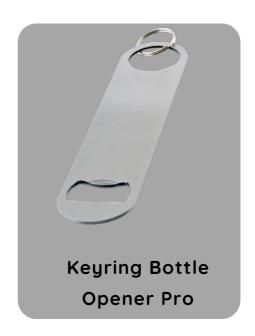

# Clocks & Photo displays









































Matte Stone photo display 120x220mm



Heart



Matte Stone photo display 150x150mm



Matte Stone photo display -200x200mm



Matte Stone photo display 150x200mm



































































































## Magnets

\*\*\* VITVIIX XXX





































# Puzzles





































































































































































































































































































































































































































# ARTISTIC TOUCH SIGNS & GRAPHICS

For more Information or queries please contact : 083 440 9427 / jessica@artistictouch.co.za