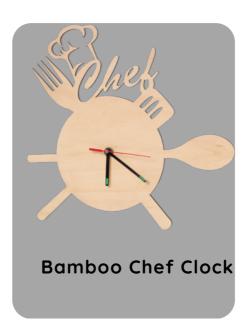

# Clocks & Photo displays

Matte Stone photo display 120x220mm

Heart

Matte Stone photo display 150x150mm

Matte Stone photo display -200x200mm

Matte Stone photo display 150x200mm