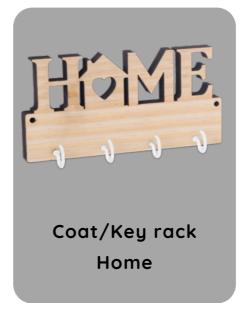

# Clocks & Photo displays

Matte Stone photo display 120x220mm

Heart

Matte Stone photo display 150x150mm

Matte Stone photo display -200x200mm

Matte Stone photo display 150x200mm