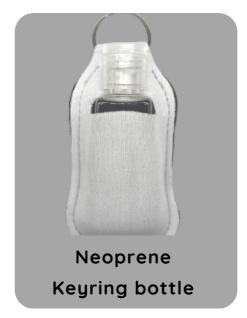

# Clocks & Photo displays









































Matte Stone photo display 120x220mm



Heart



Matte Stone photo display 150x150mm



Matte Stone photo display -200x200mm



Matte Stone photo display 150x200mm



































































































## Magnets

\*\*\* VITVIIX XXX





































# Puzzles





































































































































































































































































































































































































































# ARTISTIC TOUCH SIGNS & GRAPHICS

For more Information or queries please contact : 083 440 9427 / jessica@artistictouch.co.za