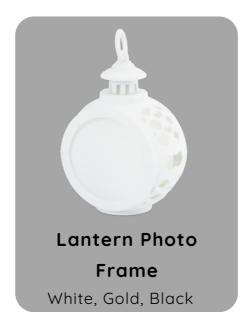

# Clocks & Photo displays

Matte Stone photo display 120x220mm

Heart

Matte Stone photo display 150x150mm

Matte Stone photo display -200x200mm

Matte Stone photo display 150x200mm