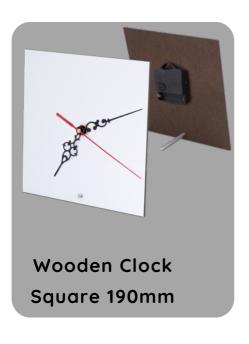

# Clocks & Photo displays

Matte Stone photo display 120x220mm

Heart

Matte Stone photo display 150x150mm

Matte Stone photo display -200x200mm

Matte Stone photo display 150x200mm