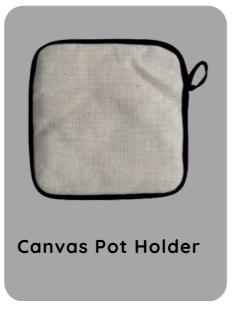

ms are an effective way of increasing your brand awareness, whether it's your staff at an office, conference, or event.

Here are a few of the most popular branding types:

- Heatpress
- Laser
- Sublimation

### Branding Options



HTV/DTF





Lasering





## 15 MEM







Bags



Mugs & Stainless steel





Coasters



Office Accessories





Clocks & Photo displays



Tiles & Trophies



Magnets





Keychains



Jewellery



Gifts & Novelties



Christmas



































































































































































































































































































































































































































































































































































# Clocks & Photo displays









































Matte Stone photo display 120x220mm



Heart



Matte Stone photo display 150x150mm



Matte Stone photo display -200x200mm



Matte Stone photo display 150x200mm



































































































## Magnets

\*\*\* VITVIIX XXX





































# Puzzles