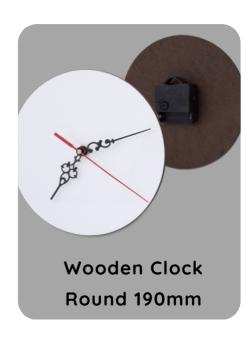

# Clocks & Photo displays

Matte Stone photo display 120x220mm

Heart

Matte Stone photo display 150x150mm

Matte Stone photo display -200x200mm

Matte Stone photo display 150x200mm