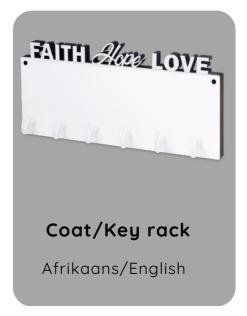

# Clocks & Photo displays

Matte Stone photo display 120x220mm

Heart

Matte Stone photo display 150x150mm

Matte Stone photo display -200x200mm

Matte Stone photo display 150x200mm