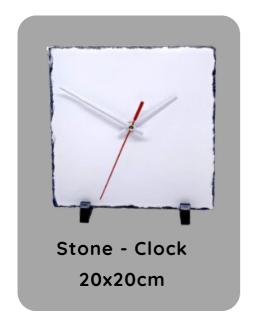

# Clocks & Photo displays

Matte Stone photo display 120x220mm

Heart

Matte Stone photo display 150x150mm

Matte Stone photo display -200x200mm

Matte Stone photo display 150x200mm