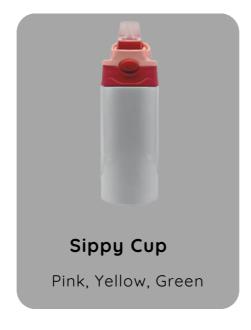

nd.

Branded items are an effective way of increasing your brand awareness, whether it's your staff at an office, conference, or event.

Here are a few of the most popular branding types:

- Heatpress
- Laser
- Sublimation

### Branding Options



HTV/DTF





Lasering





## 15 MEM







Bags



Mugs & Stainless steel





Coasters



Office Accessories





Clocks & Photo displays



Tiles & Trophies



Magnets





Keychains



Jewellery



Gifts & Novelties



Christmas



































































































































































































































































































































































































































































































































































# Clocks & Photo displays









































Matte Stone photo display 120x220mm



Heart



Matte Stone photo display 150x150mm



Matte Stone photo display -200x200mm



Matte Stone photo display 150x200mm



































































































## Magnets

\*\*\* VITVIIX XXX





































# Puzzles