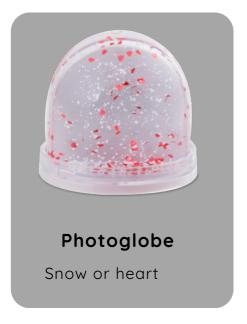

# Clocks & Photo displays

Matte Stone photo display 120x220mm

Heart

Matte Stone photo display 150x150mm

Matte Stone photo display -200x200mm

Matte Stone photo display 150x200mm