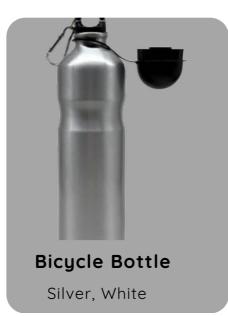

ution for your brand.

Branded items are an effective way of increasing your brand awareness, whether it's your staff at an office, conference, or event.

Here are a few of the most popular branding types:

- Heatpress
- Laser
- Sublimation

### Branding Options



HTV/DTF





Lasering





## 15 MEM







Bags



Mugs & Stainless steel





Coasters



Office Accessories





Clocks & Photo displays



Tiles & Trophies



Magnets





Keychains



Jewellery



Gifts & Novelties



Christmas



































































































































































































































































































































































































































































































































































# Clocks & Photo displays









































Matte Stone photo display 120x220mm



Heart



Matte Stone photo display 150x150mm



Matte Stone photo display -200x200mm



Matte Stone photo display 150x200mm



































































































## Magnets

\*\*\* VITVIIX XXX





































# Puzzles