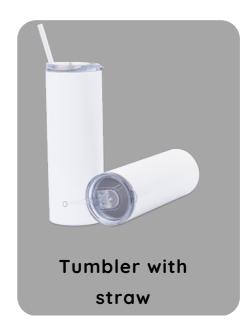

brand.

Branded items are an effective way of increasing your brand awareness, whether it's your staff at an office, conference, or event.

Here are a few of the most popular branding types:

- Heatpress
- Laser
- Sublimation

### Branding Options



HTV/DTF





Lasering





## 15 MEM







Bags



Mugs & Stainless steel





Coasters



Office Accessories





Clocks & Photo displays



Tiles & Trophies



Magnets





Keychains



Jewellery



Gifts & Novelties



Christmas



































































































































































































































































































































































































































































































































































# Clocks & Photo displays









































Matte Stone photo display 120x220mm



Heart



Matte Stone photo display 150x150mm



Matte Stone photo display -200x200mm



Matte Stone photo display 150x200mm



































































































## Magnets

\*\*\* VITVIIX XXX





































# Puzzles